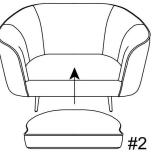

| COMPONENT PARTS |         |              |           |  |  |
|-----------------|---------|--------------|-----------|--|--|
| DESCRIPTION     | DRAWING | PART NAME    | Q'TY(PCS) |  |  |
| #1              |         | SEAT         | 1         |  |  |
| #2              |         | SEAT CUSHION | 1         |  |  |
| #3              |         | PILLOW       | 1         |  |  |
| #4              |         | LEG          | 4         |  |  |

# Please follow the drawings below to assemble the model. Step.1

Step.2

#3