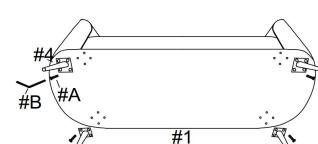

| COMPONENT PARTS |          |              |           |  |  |
|-----------------|----------|--------------|-----------|--|--|
| DESCRIPTION     | DRAWING  | PART NAME    | Q'TY(PCS) |  |  |
| #1              |          | SEAT         | 1         |  |  |
| #2              |          | SEAT CUSHION | 1         |  |  |
| #3              |          | PILLOW       | 2         |  |  |
| #4              | <u> </u> | LEG          | 4         |  |  |

### **HARDWARES REQUIRED**

#A

#### BOLT M6X20mm——16PCS

#B

# Please follow the drawings below to assemble the model. Step.1

Step.2

Step.3