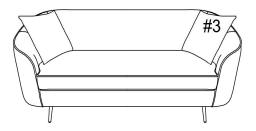

| COMPONENT PARTS |         |              |           |  |  |
|-----------------|---------|--------------|-----------|--|--|
| DESCRIPTION     | DRAWING | PART NAME    | Q'TY(PCS) |  |  |
| #1              |         | SEAT         | 1         |  |  |
| #2              |         | SEAT CUSHION | 1         |  |  |
| #3              |         | PILLOW       | 2         |  |  |
| #4              |         | LEG          | 4         |  |  |

#### Please follow the drawings below to assemble the model. Step.1

Step.2

Step.3