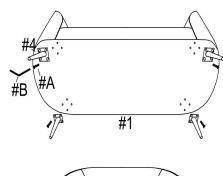

### **HARDWARES REQUIRED**

#A

#### BOLT M6X20mm——16PCS

#B

# Please follow the drawings below to assemble the model. Step.1

Step.2

Step.3