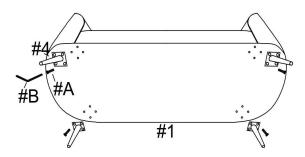

| COMPONENT PARTS |         |              |           |  |  |
|-----------------|---------|--------------|-----------|--|--|
| DESCRIPTION     | DRAWING | PART NAME    | Q'TY(PCS) |  |  |
| #1              |         | SEAT         | 1         |  |  |
| #2              |         | SEAT CUSHION | 1         |  |  |
| #3              |         | PILLOW       | 2         |  |  |
| #4              |         | LEG          | 4         |  |  |

### HARDWARES REQUIRED

#A

#### BOLT M6X20mm 16PCS

#B

ALLEN KEY-1PC

Attention:

\*\*\* Mattreses not included.

\*\*\* Some number parts listed on the instruction sheet may not be in parts bag as they may already be assembled. Carefully check parts and packing materials prior to odering replacements.

#### Please follow the drawings below to assemble the model. Step.1

Step.2

Step.3