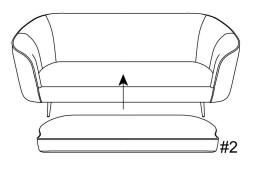

| COMPONENT PARTS |          |              |           |  |  |
|-----------------|----------|--------------|-----------|--|--|
| DESCRIPTION     | DRAWING  | PART NAME    | Q'TY(PCS) |  |  |
| #1              |          | SEAT         | 1         |  |  |
| #2              |          | SEAT CUSHION | 1         |  |  |
| #3              |          | PILLOW       | 2         |  |  |
| #4              | <u> </u> | LEG          | 4         |  |  |

# Please follow the drawings below to assemble the model. Step.1

Step.2

Step.3