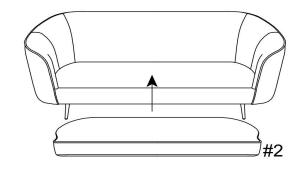

| COMPONENT PARTS |          |              |           |  |  |
|-----------------|----------|--------------|-----------|--|--|
| DESCRIPTION     | DRAWING  | PART NAME    | Q'TY(PCS) |  |  |
| #1              |          | SEAT         | 1         |  |  |
| #2              |          | SEAT CUSHION | 1         |  |  |
| #3              |          | PILLOW       | 2         |  |  |
| #4              | <u> </u> | LEG          | 4         |  |  |

# Please follow the drawings below to assemble the model. Step.1

Step.2

Step.3