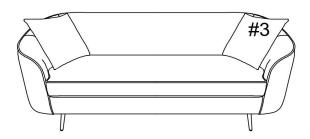

| COMPONENT PARTS |          |              |           |  |  |
|-----------------|----------|--------------|-----------|--|--|
| DESCRIPTION     | DRAWING  | PART NAME    | Q'TY(PCS) |  |  |
| #1              |          | SEAT         | 1         |  |  |
| #2              |          | SEAT CUSHION | 1         |  |  |
| #3              |          | PILLOW       | 2         |  |  |
| #4              | <u> </u> | LEG          | 4         |  |  |

# Please follow the drawings below to assemble the model. Step.1

Step.2

Step.3